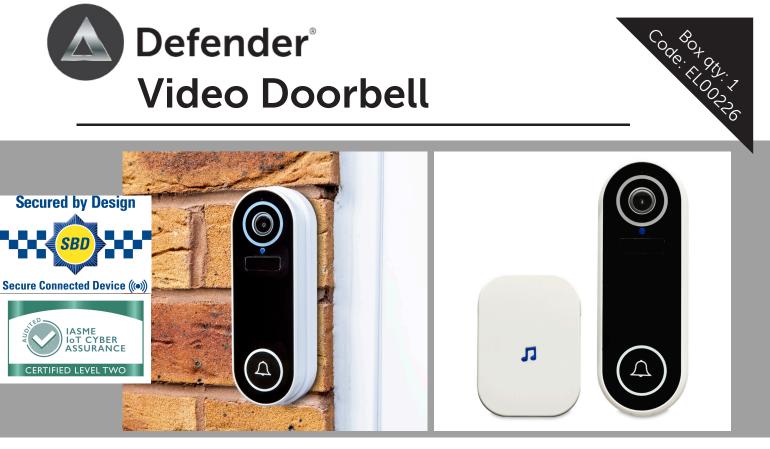

# Wire-free

Easy set up with no wires. Doorbell comes with a plug in chime for normal doorbell use.

### Two Way Audio

Built in microphone and speaker to listen in and talk back in real time.

1080p Full HD Records at 1080p HD. Also records in night vision.

### Portable & Easy Setup

Evidence records directly onto micro SD card for secure storage. 32GB SD card included & fitted.

No Cloud Subscription

App allows free saving and sharing of footage - no cloud subscription required.

## Cyber & Data Secure

Audited and passed to the highest level of Cyber Assurance that IASME offer - SBD Police Accredited.

Get in touch with our dedicated sales team today. sales@solonsecurity.co.uk / 01352 762266